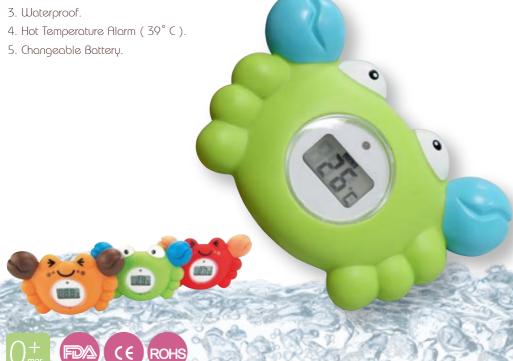

## SAFE BABY BATH THERMOMETER

02SU

Baby Crab Bath Thermometer

## **Features**

- 1. LED Screen.
- 2. Easy to Read.

C/F can be choice before produce. Battery: 1 cell battery (1pc LR2032)

Battery Life: About one year (Use one hour everyday)

Waterproof.

Thermometer Alarm Value (Default: 39.0°C)

Auto Off: Automatically into sleep mode after one hour Material: Crab - PVC / Thermometer Module: ABS + PMMA